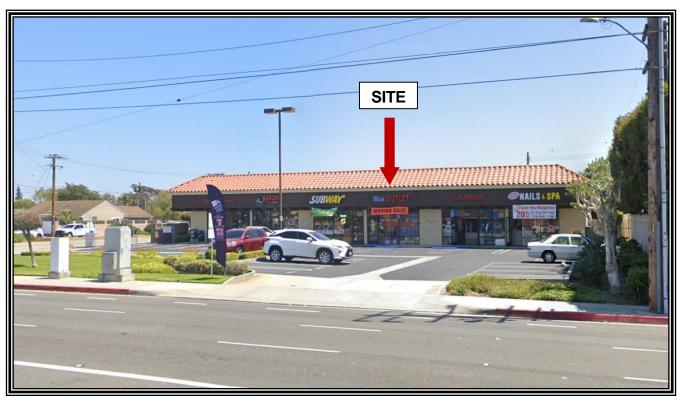

## **Shopping Center Retail Space for Lease 6488 EDINGER AVENUE**

LOCATION: 6488 Edinger Avenue

Huntington Beach, Ca 92647

SIZE: 1,008 +/- square feet

\$1.75 NNN (\$0.71 p.s.f.) **RENTAL RATE:** 

**OCCUPANCY: Immediate** 

**PARKING: Excellent Front Parking Lot** 

**COMMENTS:** \* Close proximity to the 405 Freeway

\* High traffic count area

\* Prominent location on busy Edinger Avenue

\* Great street visibility and signage